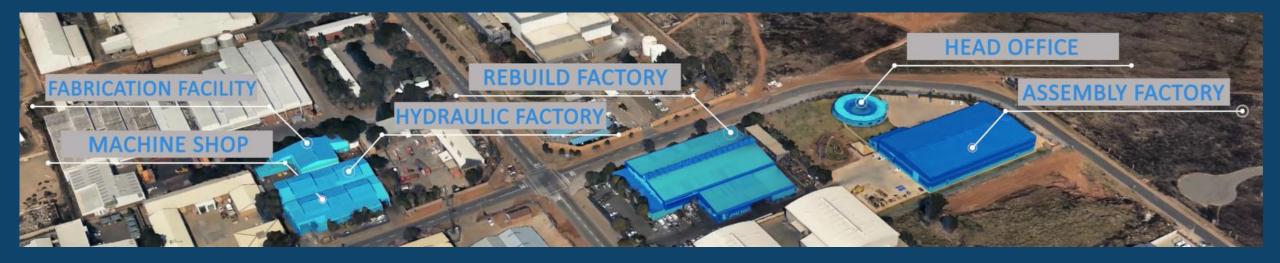

## **RHAM Equipment Facility**

The RHAM Equipment group consists of various sections which cover:

- Our Head office
- Fabrication facility
- Machine shop centre
- Hydraulic facility and factory
- Two assembly factories one for rebuilds and the other for new machines