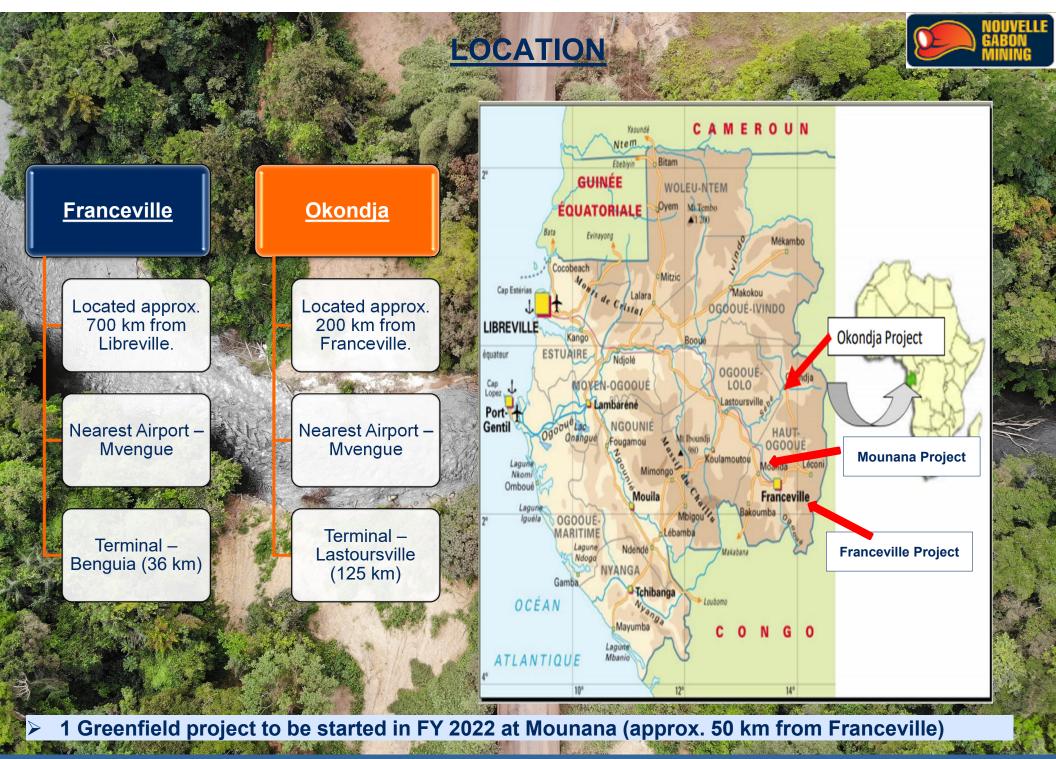

# NOUVELLE GABON MINNG

RANA PRATAP SINGH CHIEF EXECUTIVE OFFICER

INDIA – SOUTH AFRICA BUSINESS FORUM

**18<sup>TH</sup> JUNE 2021 | VIRTUAL CONFERENCE** 

## **CONTENTS**





#### **COMPANY STORY**







#### **GROWTH STORY**



### **KEY HIGHLIGHTS**



| 1 High grade<br>portfolio                                    | <ul> <li>Comprises two operating manganese mines at Franceville and Okondja with a capacity of 2.4 MTPA.</li> <li>High grade (40-42% Mn) processed concentrate.</li> </ul>                                                                                                                                           |             |         |       |
|--------------------------------------------------------------|-----------------------------------------------------------------------------------------------------------------------------------------------------------------------------------------------------------------------------------------------------------------------------------