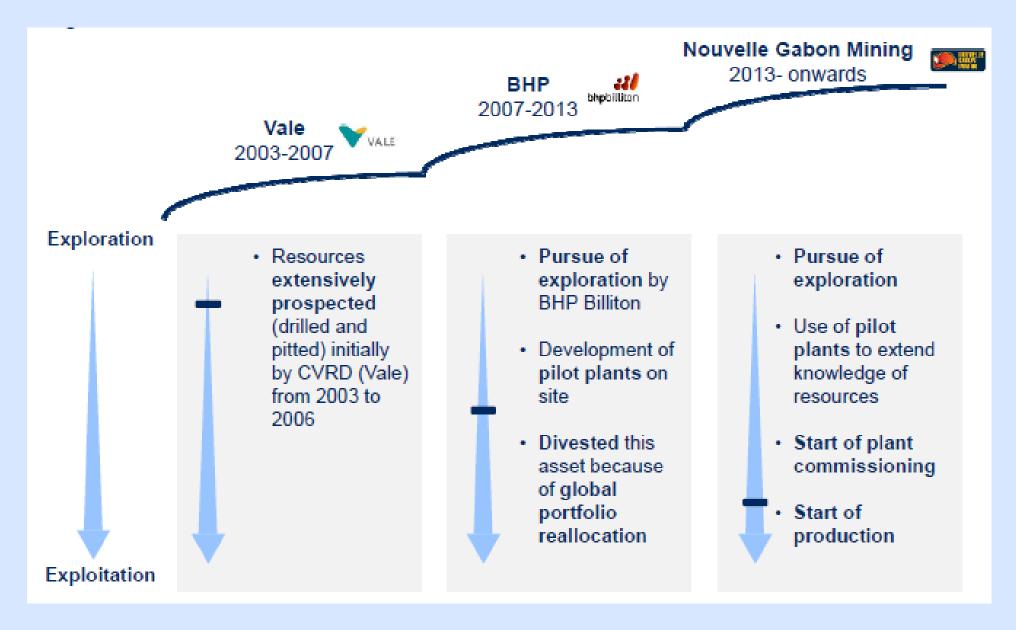

# NOUVELLE GABON MINNG

RANA PRATAP SINGH CHIEF EXECUTIVE OFFICER

INDIA – SOUTH AFRICA BUSINESS FORUM

**18<sup>TH</sup> JUNE 2021 | VIRTUAL CONFERENCE** 

## **CONTENTS**





#### **COMPANY STORY**







#### **GROWTH STORY**



### **KEY HIGHLIGHTS**



| 1 High grade<br>portfolio                                    | <ul> <li>Comprises two operating manganese mines at Franceville and Okondja with a capacity of 2.4 MTPA.</li> <li>High grade (40-42% Mn) processed concentrate.</li> </ul>                                                                                                                                           |             |         |       |
|--------------------------------------------------------------|---------------------------------------------------------------------------------------------------------------------------------------------------------------------------------------------------------------------------------------------------------------------------------