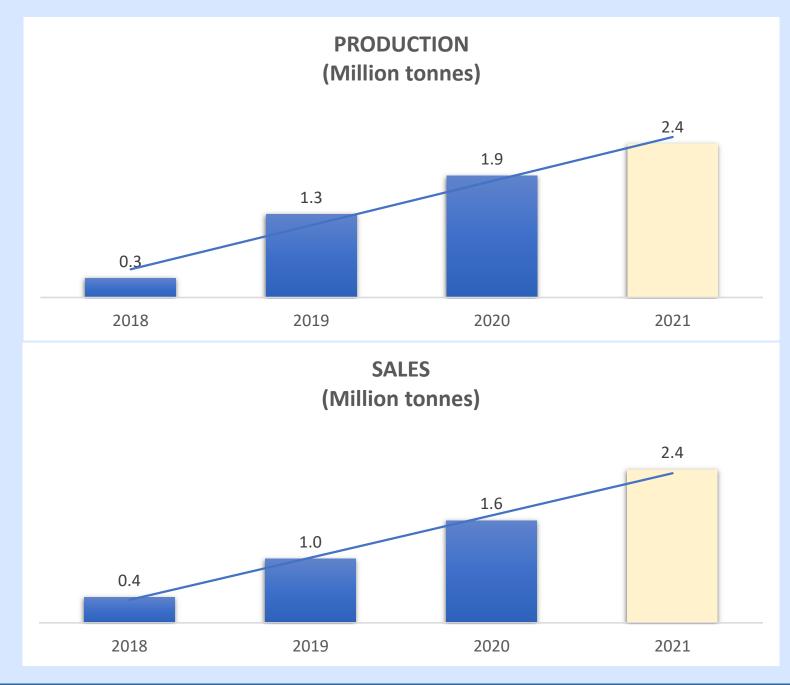

### **KEY HIGHLIGHTS**

| 1 High grade<br>portfolio                                    | <ul> <li>Comprises two operating manganese mines at Franceville and Okondja with a capacity of 2.4 MTPA.</li> <li>High grade (40-42% Mn) processed concentrate.</li> </ul>                                                                                                                                           |             |         |       |
|--------------------------------------------------------------|----------------------------------------------------------------------------------------------------------------------------------------------------------------------------------------------------------------------------------------------------------------------------------------------------------------------|-------------|---------|-------|
| 2 Long Life<br>asset with<br>expansion<br>potential          | <ul> <li>2<sup>nd</sup> largest high grade Mn ore producer in Gabon.</li> <li>Concession with more than 20 deposits, having resources of more than 250 MT.</li> <li>Significant potential to expand the resource base and scale up production from current levels.</li> </ul>                                        |             |         |       |
| 3 Low cost of<br>production<br>and minimum<br>execution risk | <ul> <li>Highly competitive mine with 1<sup>st</sup> quartile cash cost.</li> <li>Long term logistics contracts in place with railway and port authority.</li> </ul>                                                                                                                                                 |             |         |       |
| 4 Significant<br>Investment in<br>Equipment<br>and Machinery | <ul> <li>Developed &amp; maintained to a very high standard with world class facilities.</li> <li>State-of-art technology for Beneficiation of Manganese with online separation density controller, Auto-sampler, Belt scale/weight-o-meter, Quality control lab equipped with XRF and chemical analyzer.</li> </ul> |             |         |       |
| 5 2020 Sale and<br>Production<br>(in MT)                     |                                                                                                                                                                                                                                                                                                                      |             | Total   |       |
|                                                              | Production                                                                                                                                                                                                                                                                                                           |             | 1.9     |       |
|                                                              | Sale                                                                                                                                                                                                                                                                                                                 |             | 1.6     |       |
| 6 Outlook 2021<br>(in MT)                                    |                                                                                                                                                                                                                                                                                                                      | Franceville | Okondja | Total |
|                                                              | Production                                                                                                                                                                                                                                                                                                           | 1.7         | 0.7     | 2.4   |
|                                                              |                                                                                                                                                                                                                                                                                                                      |             |         |       |