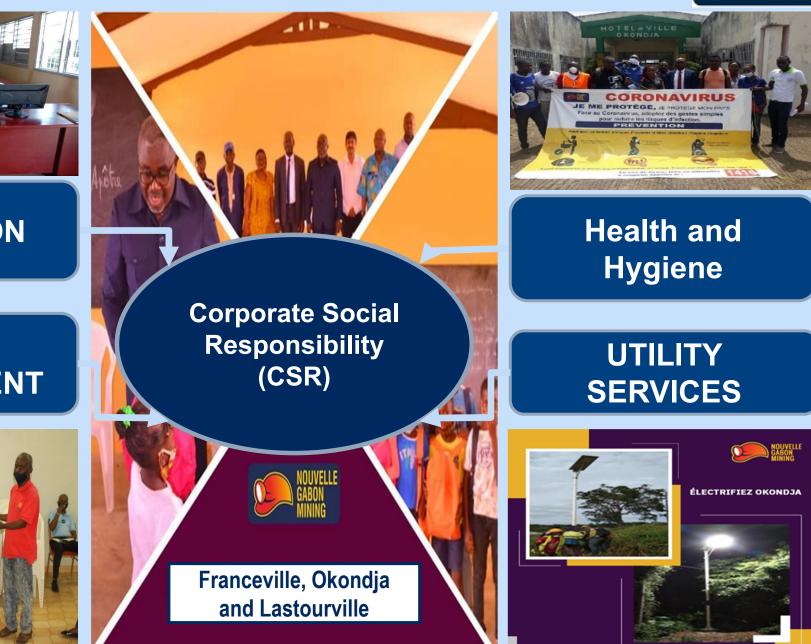

#### SUSTAINABLE DEVELOPMENT Beyond Manganese

□ Sustainable development by conservation & preservation of the environment for future generations

Rehabilitation of mined out quarries by reforestation and the development of agricultural crops and promote diversity of the species

Responsible Miner