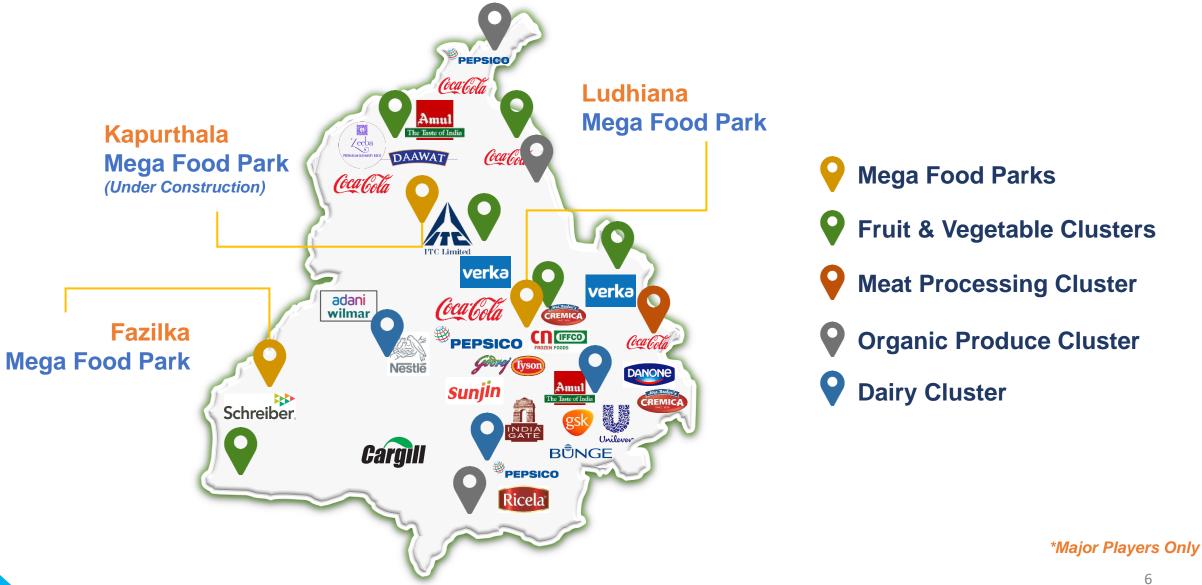

## **III. A STRONG FOOD PROCESSING ECOSYSTEM IN PUNJAB**

Department of Investment Promotion, Govt. of Punjab Copyright © 2020-Invest Punjab. All Rights Reserved.

INVFC'

BUSINESS FIRS

## **ROBUST ECOSYSTEM – AGRI & FOOD PROCESSING**

- Three Mega Food Parks Ludhiana, Kapurthala and Fazilka
- 600+ cold storage facilities
- 162 Warehouses (capacity of 12mn MT)
- 153 + Mandis, 3110 Purchase Centers
- Dedicated Research Centers like 3 COEs (with Israel & Netherlands)
- Punjab ranks **2<sup>nd</sup> in Ease of Logistics** in India
  - $\circ$  100% Road Connectivity; 2<sup>nd</sup> Highest rail density in India
  - o 5 Inland Container Depots; 3 Multi Modal Logistics Parks
  - Cargo Terminal in Amritsar and Mohali (under-construction)
  - $\circ$   $\,$  Well connected to the ports via dedicated freight corridors EDFC and WDFC  $\,$