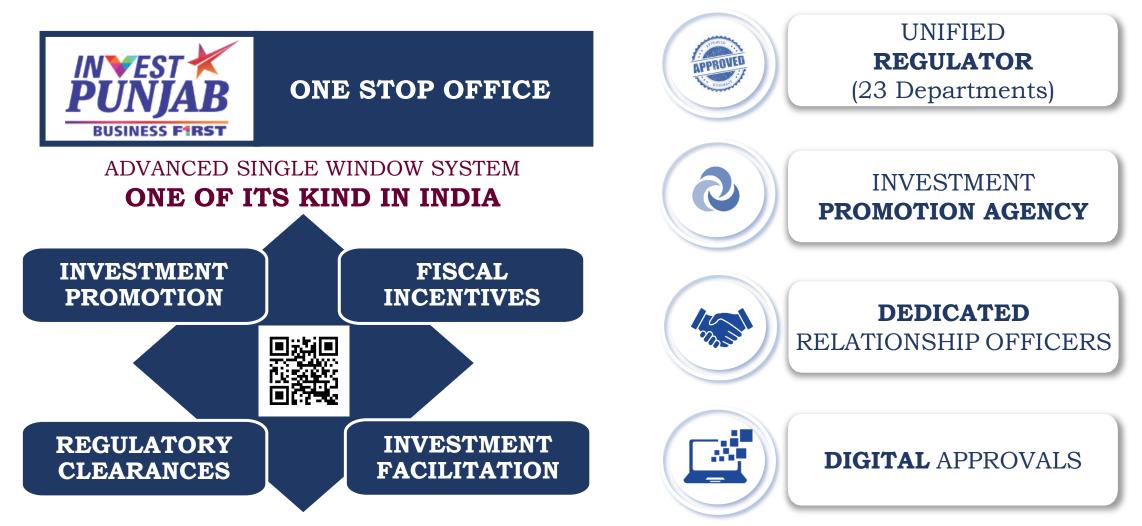

rs approved for Punjab, 3 allocated and 2 available
- Incentive of 1525 mn KRW from Govt of India

## IBDP 2017: ATTRACTIVE INCENTIVES FOR THRUST SECTORS



## **Anchor Unit Definition**



#### **Other Incentives**

- □ Variable Tariff frozen at 76 KRW per unit till 2022.
- □ 100% Exemption of Land CLU/ EDC charges
- □ 100% Exemption / reimbursement of Stamp Duty
- 100% exemption of market fee, RDF, other State taxes on raw material procurement in Punjab

Goods & Service Tax Reimbursement

ON INTER & INTRA STATE SALES(Up to 200% of FCI)

Tax on Electricity Exempted for 15 Years

Employment Subsidy Upto 737000 KRW Per employee, per year for 5 years

13

COPYRIGHT © 2020-INVEST PUNJAB. ALL RIGHTS RESERVED

DEPARTMENT OF INVESTMENT PROMOTION, GOVERNMENT OF PUNJAB

## EASE OF DOING BUSINESS



#### WWW.INVESTPUNJAB.GOV.IN

COPYRIGHT © 2020-INVEST PUNJAB. ALL RIGHTS RESERVED.

DEPARTMENT OF INVESTMENT PROMOTION, GOVERNMENT OF PUNJAB

INVFST

Look Forward To A Mutually Beneficial Relationship...



# THANK YOU

support@investpunjab.gov.in
WWW.INVESTPUNJAB.GOV.IN
(+91) 172 2776001