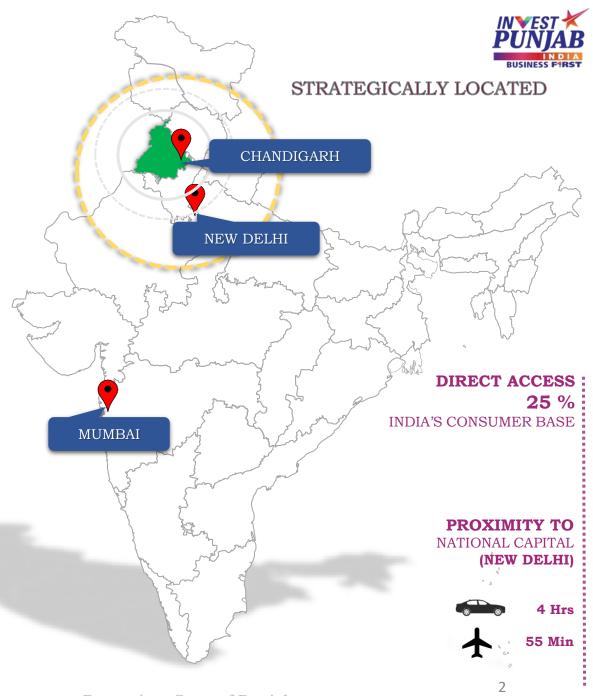

## **ADVANTAGE PUNJAB**

# WITH 1.5% OF LAND AREA, CONTRIBUTING 3% TO INDIA'S GDP