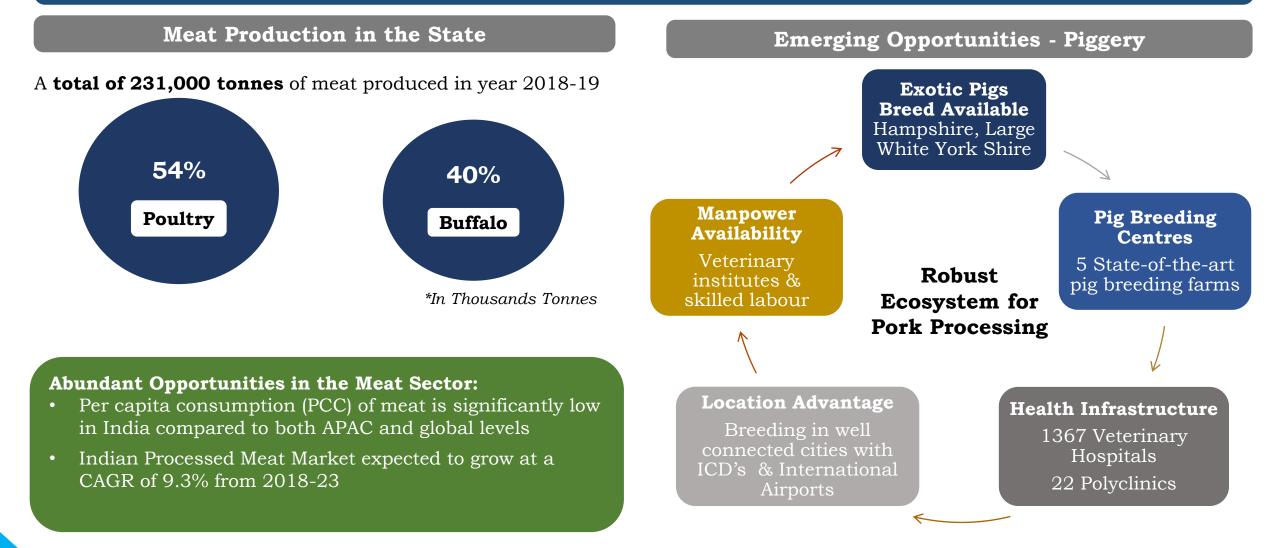

| 1 MMT for potato storage &<br>0.2 MMT for multi<br>commodity horticulture |
|                                                                                    | 2716  |   | 1000 | 1716 |                                                                                                                            | produce storage required                                                  |
|                                                                                    | 405   | _ | 100  | 305  | Fruit & Vegetable<br>Processing                                                                                            | Large quantities of<br><b>marketable surplus available</b>                |

#### **OPPORTUNITIES: MEAT PROCESSING**







## **ROBUST ECOSYSTEM – AGRI & FOOD PROCESSING**



- Three Mega Food Parks Ludhiana, Kapurthala and Fazilka
- 600+ cold storage facilities
- 162 Warehouses (capacity of 12mn MT)
- 153 + Mandis, 3110 Purchase Centers
- Dedicated Research Centers like 3 COEs (with Israel & Netherlands)
- Punjab ranks **2<sup>nd</sup> in Ease of Logistics** in India
  - $\circ$  100% Road Connectivity; 2<sup>nd</sup> Highest rail density in India
  - o 5 Inland Container Depots; 3 Multi Modal Logistics Parks
  - Cargo Terminal in Amritsar and Mohali (under-construction)
  - $\circ$   $\,$  Well connected to the ports via dedicated freight corridors EDFC and WDFC  $\,$

- Utility & Labour Availability
- Industrial Power Tariff fixed by the State Govt at 76 KRW per unit (variable tariff)
- Power Surplus Stat