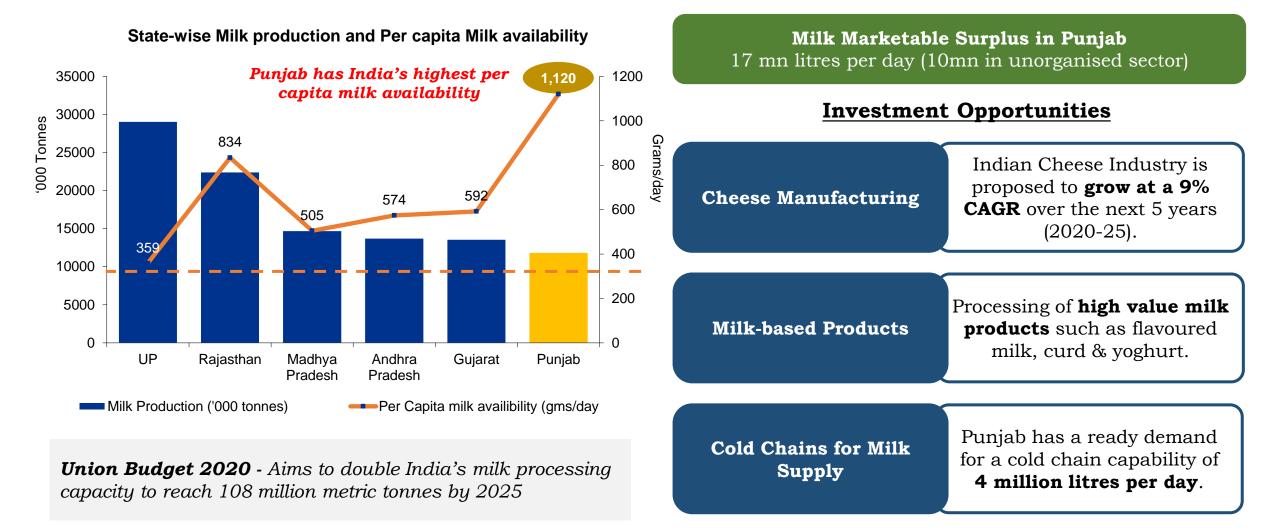

#### **OPPORTUNITIES: DAIRY PROCESSING**

#### Punjab contributes 7% of total milk production of India with 2.5% of Milch cattle

Copyright © 2020-Invest Punjab. All Rights Reserved.