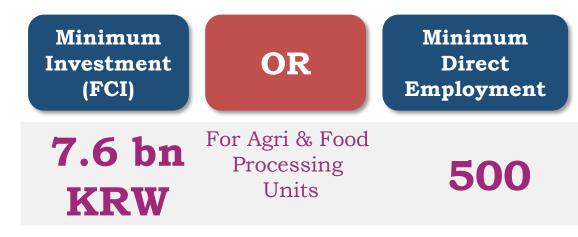

Agri Processing Clusters

- Option to setup cluster in any of the 16 districts of Punjab
- 5 Clusters approved for Punjab, 3 allocated and 2 available
- Incentive of 1525 mn KRW from Govt of India