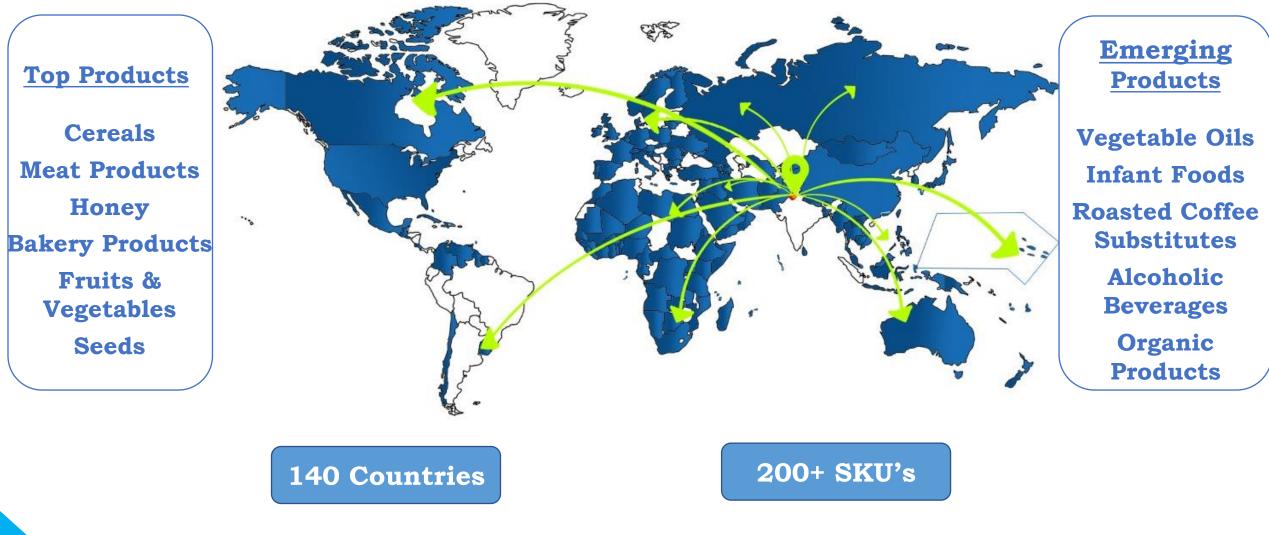

OWL OF INDIA**

- Biggest Contributor to Central Pool of Food Grains
- ✓ World's **Highest Rice Yield** of 6,932 kgs/Ha
- Among the **Top Exporters** of premium Basmati Rice

#### BICYCLE

Biggest Bicycle (75%) & Bicycle component (92%) Manufacturing State of India

#### TEXTILE

Biggest Hosiery (65%), Woollen (95%) & Sports Goods (35%) Manufacturing State of India

#### TRACTORS

Manufactures ~30% of India's total production; Houses world's biggest plant





# STRENGTHS OF AGRI & FOOD PROCESSING SECTOR

### **Food Processing** holds **21% share** in Punjab's Manufacturing GDP

2<sup>nd</sup> in Wheat and Rice production with highest yields

2<sup>nd</sup> in Mandarin orange (Kinnow) Production

**3<sup>rd</sup> in Honey Production** 

## I. PUNJAB EXPORTS FOOD PRODUCTS ACROSS THE GLOBE



## II. No. OF PRODUCTS MANUFACTURED IN PUNJAB ~ Ensuring Nutrition For Everyone





Copyright © 2020-Invest Punjab. All Rights Reserved.

Department of Investment Promotion, Govt. of Punjab

## **III. A STRONG FOOD PROCESSING ECOSYSTEM IN PUNJAB**



Department of Investment Promotion, Govt. of Punjab Copyright © 2020-Invest Punjab. All Rights Reserved.

INVFC'

BUSINESS FIRS



# INVESTMENT OPPORTUNITIES IN PUNJAB

**1. DAIRY PROCESSING** 

**2. FRUITS & VEGETABLES PROCESSING** 

**3. MEAT PROCESSING** 

Copyright © 2020-Invest Punjab. All Rights Reserved.

Department of Investment Promotion, Govt. of Punjab

#### **OPPORTUNITIES: DAIRY PROCESSING**



#### Punjab contributes 7% of total milk production of India with 2.5% of Milch cattle



Copyright © 2020-Invest Punjab. All Rights Re