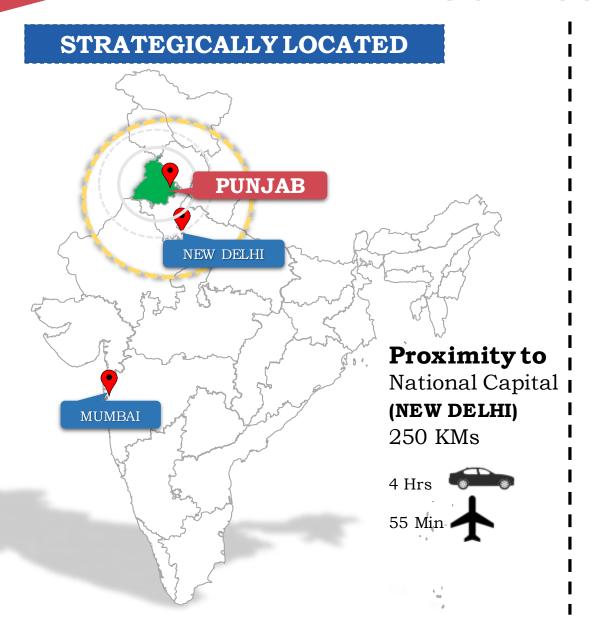

# **PUNJAB - CONNECTIVITY**

# **AIR CONNECTIVITY**

Tashkent (2.5 Hrs)
Dubai (3.5 Hrs)
Birmingham (9 Hrs)
Doha (4 Hrs)
Kuala Lumpur (6 Hrs)

Amritsar International Airport

**4 Domestic Airports** 

Jalandhar, Ludhiana, Bathinda

**Pathankot** 