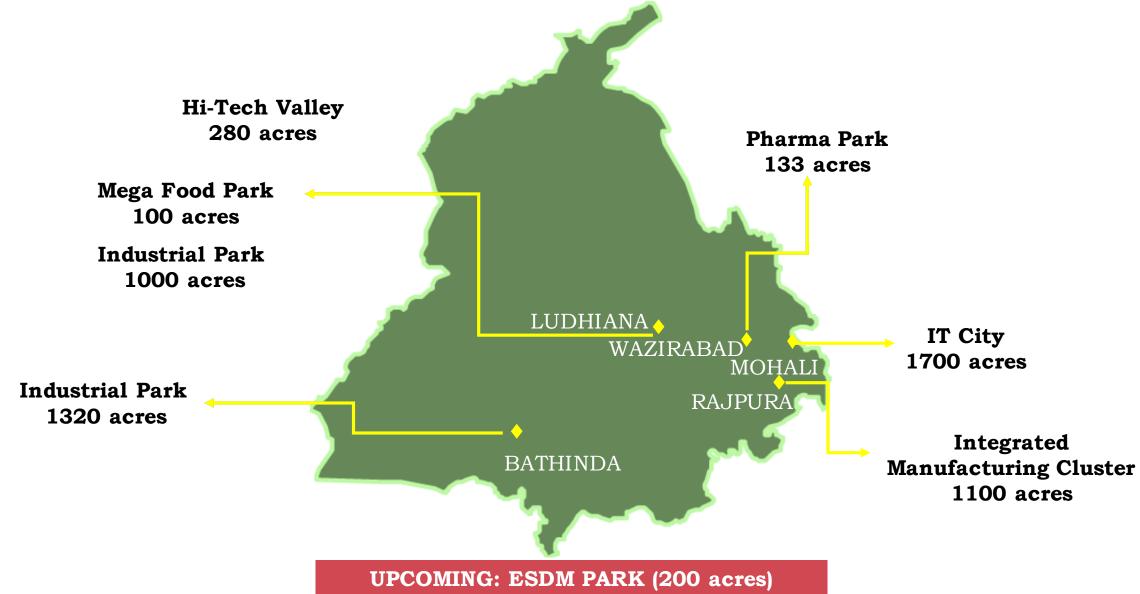

#### **POTENTIAL LOCATIONS**

- IMC Rajpura (1100 acres)
- Hi-Tech Valley (280 acres)
- Light Engineering Cluster, Nabha (83 acres)

#### POTENTIAL LOCATIONS

- IT City, Mohali (1700 acres)
- ESDM Park (200 acres)

#### **OPPORTUNITIES**

- Bulk Drugs / APIs
- KSMs / Intermediates
- Lifestyle Formulations
- Hi-Tech Medical Devices

- Bulk Drug Park, Bathinda\* (1320 acres)
- Pharma Park, Fatehgarh Sahib (133 acres)
- Existing Pharma Cluster, Mohali

## **POTENTIAL LOCATIONS**

- Medical Device Park, Rajpura
- (350 acres)
- Biotech Park, Mohali (80 acres)