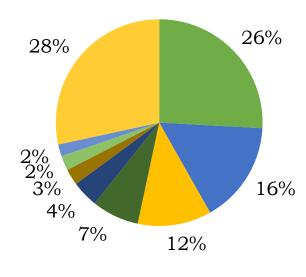

#### TRADE RELATIONS

On average **Punjab exports** USD 45 mn worth of goods to **South Korea** 

- Cotton Yarn
- Woollen Yarn, Fabrics, Madeups
- Bulk Drugs, Drug Intermediates
- Residual Chemicals & Allied products
- Manmade Yarn, Fabrics, Madeups
- Rubber Products
- Plastic sheets, films
- Hand tools, Cutting Tools
- Others

Exports (FY 19-20)

Major exports from Punjab to South Korea