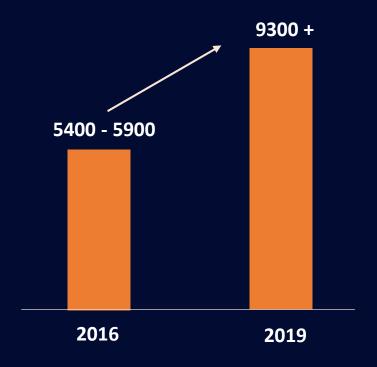

# 3<sup>rd</sup> Largest Startup Eco-System in the World

#### 60% Plus Increase in # of Startups