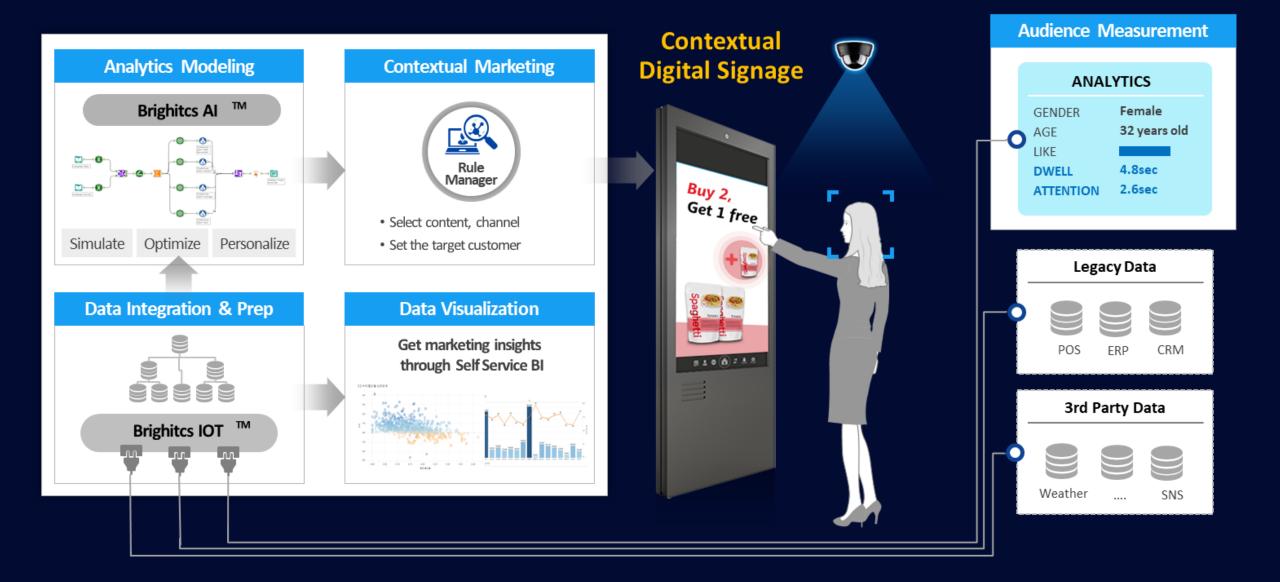

5)
- MSVI\*: 47.7 million (2015)

\*Moderate & Severe Visual Impairment

### **Intelligent Factory: AI-based Manufacturing**



Predictive maintenance

2.1PB collected/month



24 hours ~ 5 days early detection



Al-based process control



AI-based defect analysis



Real-time Inventory management



Process quality 30%



Al Inspection
Accuracy 85%



Load capacity 1.6x  $\uparrow$  Shipment leadtime 35%

## **Intelligent Factory:** Al-based Defect Analysis

**Prediction** +

Decision + Feedback Making

MINBIN





### Digital Healthcare: Retina Fundus Diagnostics



### **Digital Healthcare: ECG Monitoring**



## **Digital Healthcare: ECG Monitoring**





#### **Smart Logistics: Innovative & Integrated Logistics Services**





### Data Marketing: Behavior Sensing & Video Analytics



### Data Marketing: Centralized Content Management



**Content Layout Optimized for Display** 

Product compareing

Promotion

- Multiple contents type (e.g. image, video, HTML,
- · Supporting device interface such as LFD, Tablet,

# Insert Video

### **Smart City:** Data-driven Services through Digital Transformation



#### **CLEANER**

Through environmental sensors and facilities status data



#### **INNOVATIVE**

Providing a platform to open data up to the public, which stimulates creating ideas



#### **SAFER**

Real time data can assist managing emergency and unusual events



#### **SEAMLESS**

Providing real time data and timely services offer seamless user experience



#### **ECO-FRIENDLY**

Managing and Reducing Energy consumption based on energy data analysis



#### **ATT