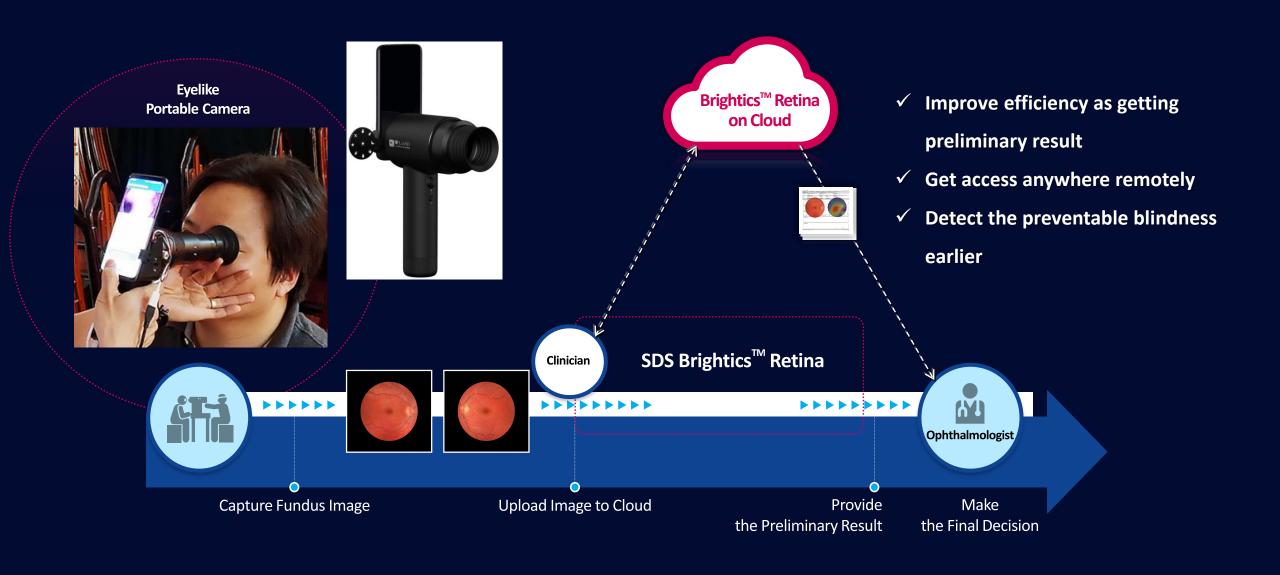

#### **Ophthalmologic Disease**

- Blindness: 8.8 million (2015)
- MSVI\*: 47.7 million (2015)

\*Moderate & Severe Visual Impairment

### Digital Healthcare: Retina Fundus Diagnostics