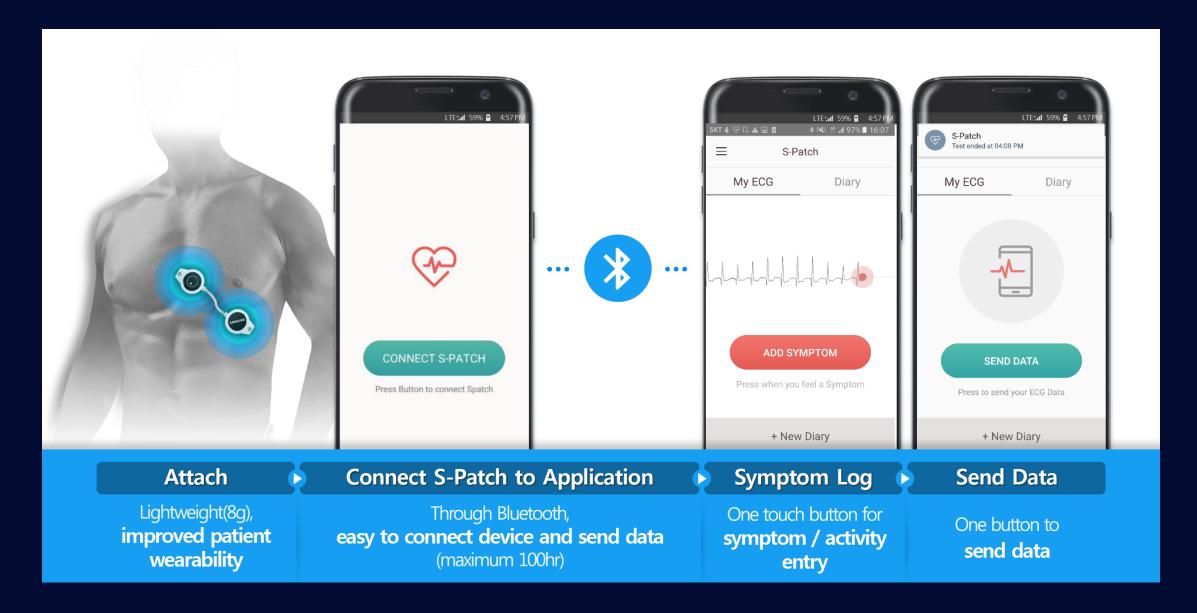

### **Digital Healthcare: ECG Monitoring**

## **Digital Healthcare: ECG Monitoring**