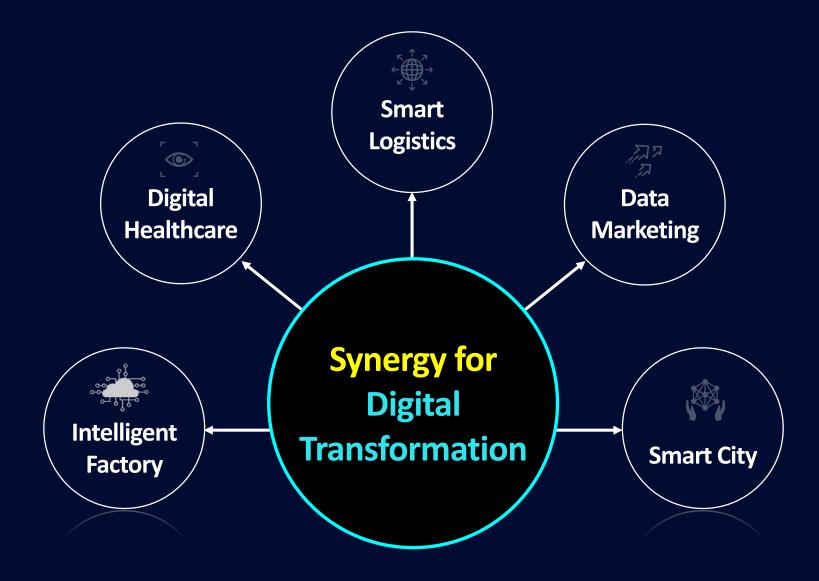

## **Synergy for Digital Transformation**

- High Digital Adoption
- Strong IT Expertise
- Large Eco-system of IT Startups

- Digital Transformation References
- Comprehensive IT Solutions across Industries
- Business Expansion in India Market