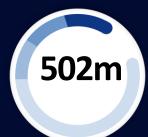

## **High Digital Adoption in India**

India
No.1
globally

1.26b

People enrolled in world's largest unique identity program

India No.2 globally

1.06b

687m

400m

App downloads Wireless phone Subscribers

Internet Subscribers Smartphone Devices Users engaged in social media