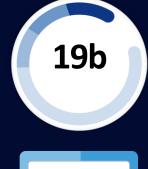

## **High Digital Adoption in India**

India
No.1
globally

1.26b

People enrolled in world's largest unique identity program

India No.2 globally

1.06b

687m

400m