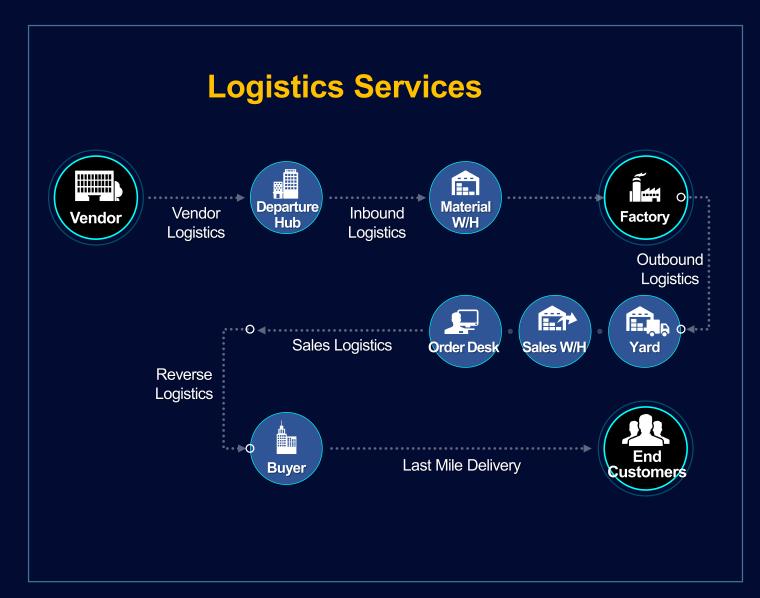

## **Ophthalmologic Disease**

- Blindness: 8.8 million (2015)
- MSVI\*: 47.7 million (2015)

\*Moderate & Severe Visual Impairment

### **Intelligent Factory: AI-based Manufacturing**



Predictive maintenance

2.1PB collected/month



24 hours ~ 5 days early detection



Al-based process control



AI-based defect analysis



Real-time Inventory management



Process quality 30%



Al Inspection
Accuracy 85%



Load capacity 1.6x  $\uparrow$  Shipment leadtime 35%

## **Intelligent Factory:** Al-based Defect Analysis

**Prediction** +

Decision + Feedback Making

MINBIN





### Digital Healthcare: Retina Fundus Diagnostics



### **Digital Healthcare: ECG Monitoring**



## **Digital Healthcare: ECG Monitoring**





#### **Smart Logistics: Innovative & Integrated Logistics Services**





### Data Marketing: Behavior Sensing & Video Analytics



### Data Marketing: Centralized Content Management



**Content Layout Optimized for Display** 

Product compareing

Promotion

- Multiple contents type (e.g. image, video, HTML,
- · Supporting device interface such as LFD, Tablet,

# Insert Video

### **Smart City:** Data-driven Services through Digital Transformation



#### **CLEANER**

Through environmental sensors and facilities status data



#### **INNOVATIVE**

Providing a platform to open data up to the public, which stimulates creating ideas



#### **SAFER**

Real time data can assist managing emergency and unusual events



#### **SEAMLESS**

Providing real time data and timely services offer seamless user experience



#### **ECO-FRIENDLY**

Managing and Reducing En