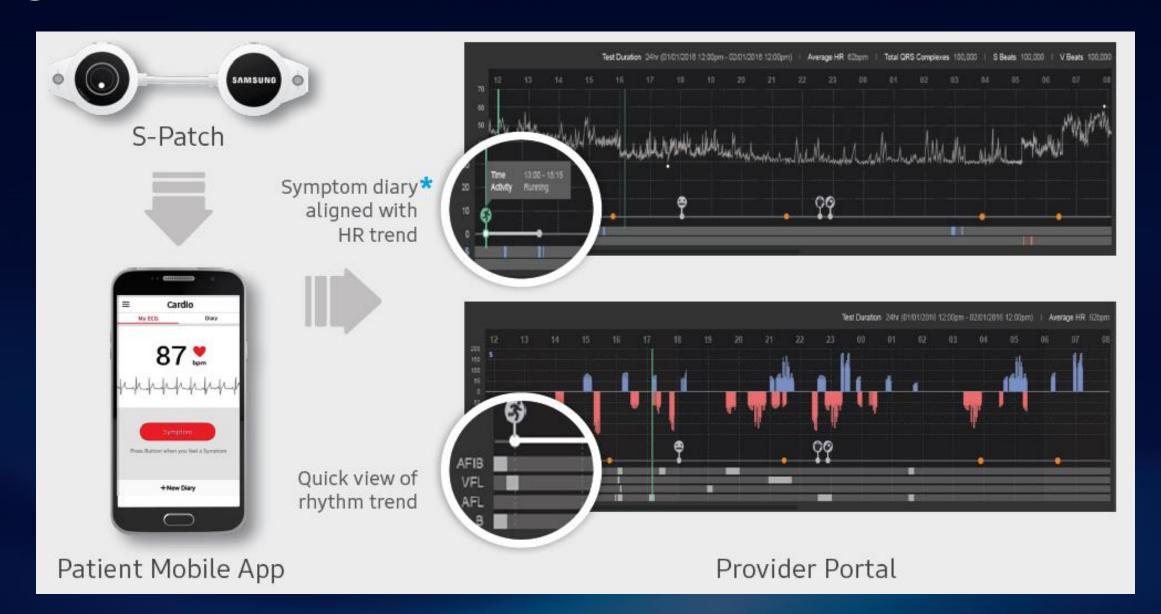

### **Digital Healthcare: ECG Monitoring**

## **Digital Healthcare: ECG Monitoring**