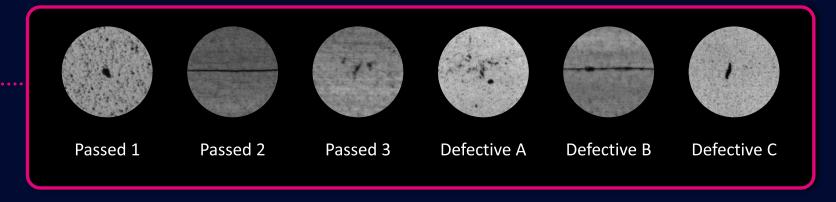

## **Intelligent Factory:** Al-based Defect Analysis

**Prediction** +

Decision + Feedback Making

MINBIN